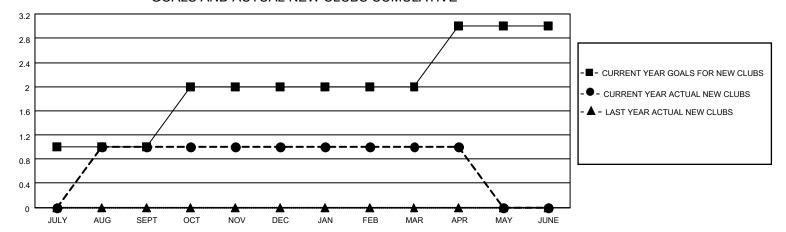

## GOALS AND ACTUAL NEW CLUBS CUMULATIVE

## **LOCATION SOUTH CAROLINA**

District 32 S

| Clubs         |               |             |               | Members               |                       |                         |                                                    |  |
|---------------|---------------|-------------|---------------|-----------------------|-----------------------|-------------------------|----------------------------------------------------|--|
|               | RESULTS FOR   | R 2020-2021 |               | RESULTS FOR 2020-2021 |                       |                         |                                                    |  |
| QUARTER       | NEW CLUB GOAL | NEW CLUBS   | DROPPED CLUBS | QUARTER MEMB          | ER GROWTH NET<br>GOAL | MEMBER GROWTH<br>ACTUAL | DROPPED<br>MEMBERS ACTUAL<br>(including transfers) |  |
| JULY/AUG/SEPT | 1             | 1           | 1             | JULY/AUG/SEPT         | 10                    | 60                      | 82                                                 |  |
| OCT/NOV/DEC   | 1             | 0           | 1             | OCT/NOV/DEC           | 10                    | 43                      | 61                                                 |  |
| JAN/FEB/MAR   | 0             | 0           | 2             | JAN/FEB/MAR           | 5                     | 33                      | 54                                                 |  |
| APR/MAY/JUNE  | 1             | 0           | 0             | APR/MAY/JUNE          | 5                     | 15                      | 9                                                  |  |