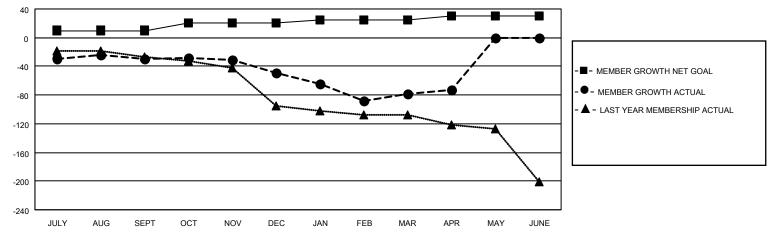

## GOALS AND ACTUAL MEMBERS CUMULATIVE

| DROPPED CLUBS: 4 |     | 29 CLUBS OF 68 ADDED 1 OR MORE NEW MEMBERS | GENDER DISTRIBUTION             |                |     |
|------------------|-----|--------------------------------------------|---------------------------------|----------------|-----|
|                  |     | NEW MEMBERS                                | MALE                            | 1,066 (64.41%) |     |
|                  |     | 1                                          | FEMALE                          | 589 (35.59%)   |     |
| DROPPED MEMBERS  |     |                                            |                                 |                |     |
| DECEASED         | 28  | CLICK HERE FOR CUMULATIVE                  | TOTAL FAMILY UNIT MEMBERS       |                | 381 |
| CLUB CANCELLED   | 6   | MEMBERSHIP DATA                            |                                 |                | 400 |
| OTHER 172        |     |                                            | FAMILY MEMBERS PAYING HALF DUES |                | 193 |
| TOTAL            | 206 |                                            | DOLG                            |                |     |

## **LOCATION SOUTH CAROLINA**

District 32 S

| Clubs         |               |             |               | Members               |                       |                         |                                                    |  |
|---------------|---------------|-------------|---------------|-----------------------|-----------------------|-------------------------|----------------------------------------------------|--|
|               | RESULTS FOR   | R 2020-2021 |               | RESULTS FOR 2020-2021 |                       |                         |                                                    |  |
| QUARTER       | NEW CLUB GOAL | NEW CLUBS   | DROPPED CLUBS | QUARTER MEMB          | ER GROWTH NET<br>GOAL | MEMBER GROWTH<br>ACTUAL | DROPPED<br>MEMBERS ACTUAL<br>(including transfers) |  |
| JULY/AUG/SEPT | 1             | 1           | 1             | JULY/AUG/SEPT         | 10                    | 60                      | 82                                                 |  |
| OCT/NOV/DEC   | 1             | 0           | 1             | OCT/NOV/DEC           | 10                    | 43                      | 61                                                 |  |
| JAN/FEB/MAR   | 0             | 0           | 2             | JAN/FEB/MAR           | 5                     | 33                      | 54                                                 |  |
| APR/MAY/JUNE  | 1             | 0           | 0             | APR/MAY/JUNE          | 5                     | 15                      | 9                                                  |  |